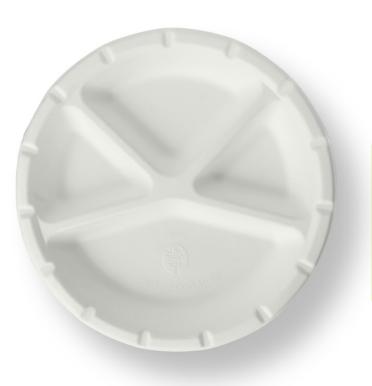

#### Bagasse Round Plate 10" [3cp]

[Dia x Depth] [mm] 257 x 23

[Dia x Depth] [mm] 280 x 27

Bagasse Round Plate II" [4cp]

[Dia x Depth] [mm] 280 x 27