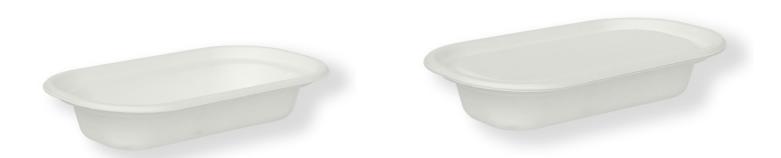

#### 8 cp Meal Tray

[L x B x H] [mm] 243 x 197 x 34

Bagasse Long container 500 ML [with lid]

Bagasse Long container 750/1000 ML [with lid]