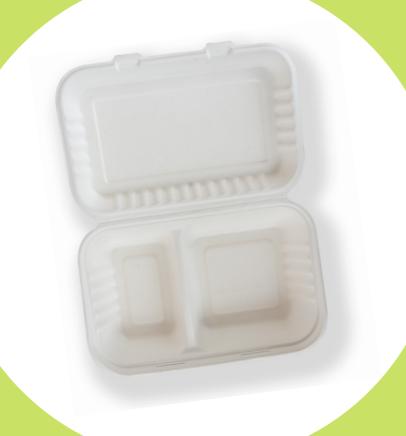

#### Bagasse 9" Clamshell Box [3 cp]

[L x W x H] [mm] 228 x 230 x 51.7

Bagasse Clamshell 9" x 6"[plain]

[L x W x H] [mm] 240 x 140x 40

#### Bagasse Clamshell 10" x 6" [2 cp]

[L x W x H] [mm] 250 x 160 x 50