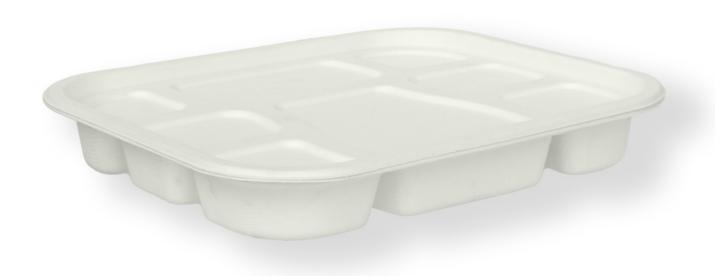

#### 5 cp Meal Tray

[L x B x H] [mm] 280 x 216 x 5.6

#### 8 cp Meal Tray

[L x B x H] [mm] 243 x 197 x 34

Bagasse Long container 500 ML [with lid]

Bagasse Long container 750/1000 ML [with lid]