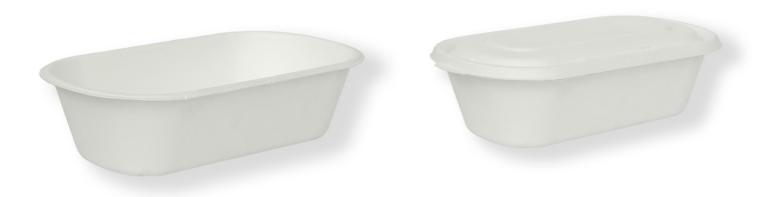

#### 8 cp Meal Tray

[L x B x H] [mm] 243 x 197 x 34

Bagasse Long container 500 ML [with lid]

Bagasse Long container 750/1000 ML [with lid]