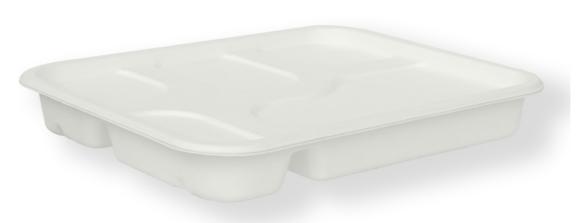

x H] [mm] 228 x 230 x 51.7

Bagasse Clamshell 9" x 6"[plain]

[L x W x H] [mm] 240 x 140x 40





#### Bagasse Clamshell 10" x 6" [2 cp]

[L x W x H] [mm] 250 x 160 x 50

# 



#### Bagasse Round Plate 6"

[Dia x Depth] [mm] 155 x 15.9





#### Bagasse Round Plate 7"

[Dia x Depth] [mm] 180 x 17.4

#### Bagasse Round Plate 9" [3cp]

[Dia x Depth] [mm] 225 x 22





Bagasse Round Plate 9" [Plain]

[Dia x Depth] [mm] 220 x 18

#### Bagasse Round plate 10" [plain]

[Dia x Depth] [mm] 250 x 22





#### Bagasse Round Plate 10" [3cp]

[Dia x Depth] [mm] 257 x 23



[Dia x Depth] [mm] 280 x 27





Bagasse Round Plate II" [4cp]

[Dia x Depth] [mm] 280 x 27

#### Bagasse Round Plate 12" [Plain]

[Dia x Depth] [mm] 285 x 18





#### Bagasse Round Plate 12" [4cp]

[Dia x Depth] [mm] 285 x 18







[L x B x H] [mm] 243 x 197 x 34

#### 5 cp Meal Tray

[L x B x H] [mm] 280 x 216 x 5.6



#### 8 cp Meal Tray

[L x B x H] [mm] 243 x 197 x 34





Bagasse Long container 500 ML [with lid]



Bagasse Long container 750/1000 ML [with lid]





### Our Certification

















Civil Lines, Gurugram [NCR] – 122 001 (HR) INDIA

Contact No. +91 9811337756, +91 9350067806

Email us at: sales@bagaz.in