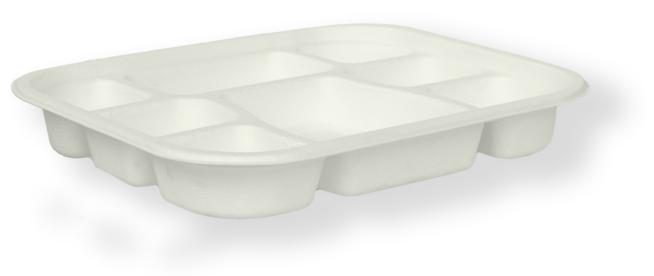

#### 8 cp Meal Tray

[L x B x H] [mm] 243 x 197 x 34

Bagasse Long container 500 ML [with lid]

Bagasse Long container 750/1000 ML [with lid]