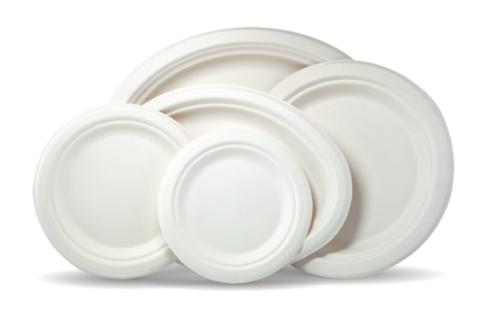

#### Bagasse Round Plate 6"

[Dia x Depth] [mm] 155 x 15.9

#### Bagasse Round Plate 7"

[Dia x Depth] [mm] 180 x 17.4

#### Bagasse Round Plate 9" [3cp]

[Dia x Depth] [mm] 225 x 22

Bagasse Round Plate 9" [Plain]

[Dia x Depth] [mm] 220 x 18

#### Bagasse Round plate 10" [plain]

[Dia x Depth] [mm] 250 x 22

#### Bagasse Round Plate 10" [3cp]

[Dia x Depth] [mm] 257 x 23

[Dia x Depth] [mm] 280 x 27

Bagasse Round Plate II" [4cp]

[Dia x Depth] [mm] 280 x 27

#### Bagasse Round Plate 12" [Plain]

[Dia x Depth] [mm] 285 x 18

#### Bagasse Round Plate 12" [4cp]

[Dia x Depth] [mm] 285 x 18

[L x B x H] [mm] 243 x 197 x 34