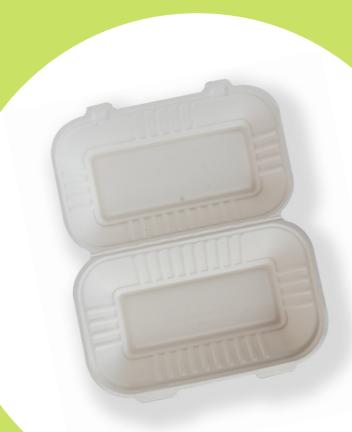

#### Bagasse 6x6" Clamshell Box

[L x W x H] [mm] 153 x 150 x 43

#### Bagasse 8" Clamshell Box [Plain]

[L x W x H] [mm] 210 x 213 x 5

## Bagasse 8" Clamshell Box 3 [cp]

[L x W x H] [mm] 210 x 213 x 50

#### Bagasse 9" Clamshell Box [Plain]

[L x W x H] [mm] 228 x 230 x 50

#### Bagasse 9" Clamshell Box [3 cp]

[L x W x H] [mm] 228 x 230 x 51.7

Bagasse Clamshell 9" x 6"[plain]

[L x W x H] [mm] 240 x 140x 40

#### Bagasse Clamshell 10" x 6" [2 cp]

[L x W x H] [mm] 250 x 160 x 50